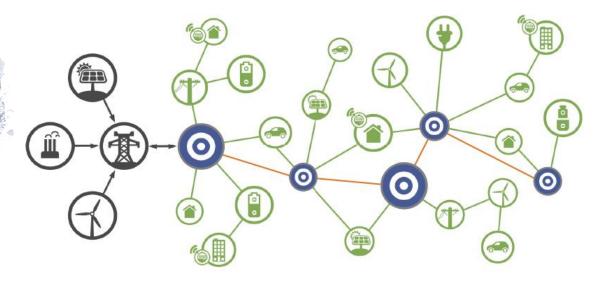

# Our Future R&D - Cognitive Conservation

Started Sept 2018

- Redefines a traditional community to create a dynamic, adaptive & intelligent community.
- Intelligently helps a smart community to modify behavior for an optimal outcome.
- Predicts and optimizes energy usage/behavior based on historical data and quality of service needs.
- The community itself can find optimal ways of conservation to achieve the best performance, optimized for events that are likely to happen.

## The Future – The Jetsons

As more information becomes available and integrated, we can optimize for events based on existing and accurately predicted future situations.