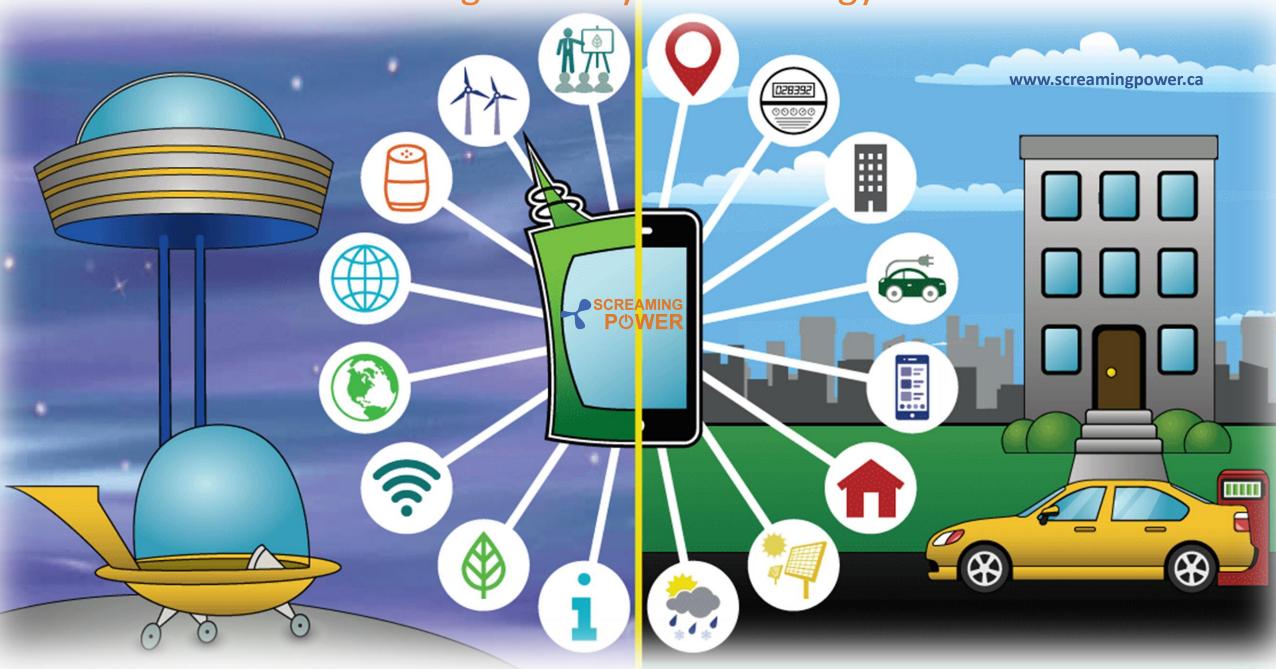

The Jetsons is Becoming a Reality in our Energy-Intensive World

# What's Happening to Drive Change?

- Smart Home / Business
- Energy environment is changing (disruptive technologies)
- GHG and the changing world
- IoT devices and AI are changing the way we look at things
- Electric car evolution
- Smart phone evolution