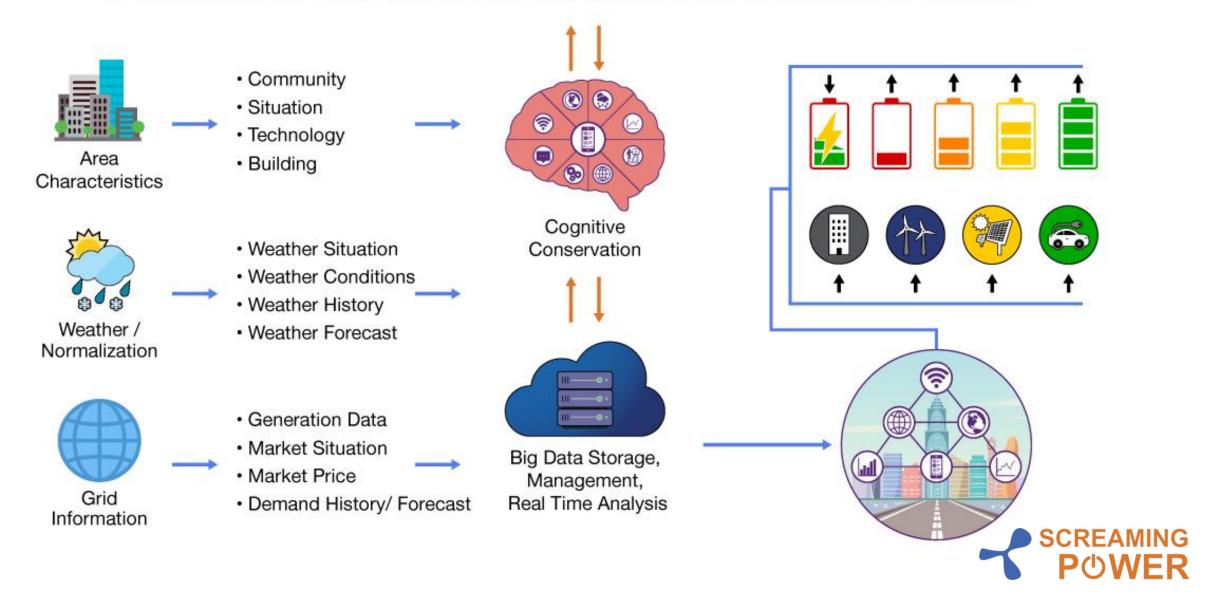

# Our Future R&D - Cognitive Conservation

Started Sept 2018

- Redefines a traditional community to create a dynamic, adaptive & intelligent community.
- Intelligently helps a smart community to modify behavior for an optimal outcome.
- Predicts and optimizes energy usage/behavior based on historical data and quality of service needs.
- The community itself can find optimal ways of conservation to achieve the best performance, optimized for events that are likely to happen.

## The Future – The Jetsons

As more information becomes available and integrated, we can optimize for events based on existing and accurately predicted future situations.