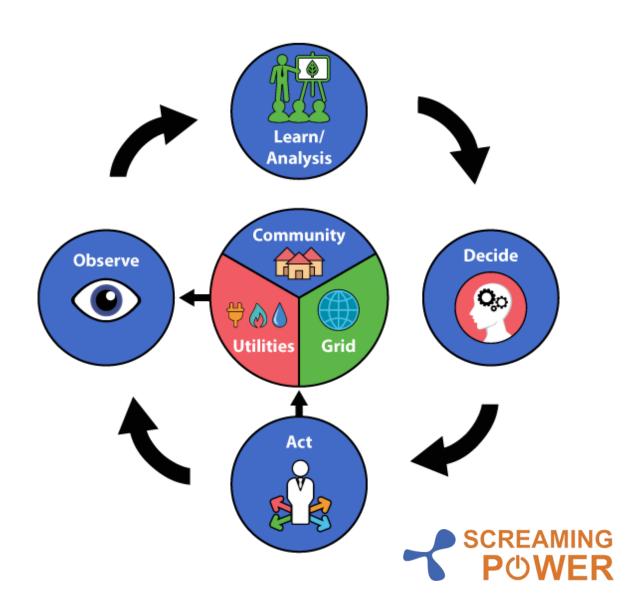

# Our Future R&D - Cognitive Conservation

Started Sept 2018

- Redefines a traditional community to create a dynamic, adaptive & intelligent community.
- Intelligently helps a smart community to modify behavior for an optimal outcome.
- Predicts and optimizes energy usage/behavior based on historical data and quality of service needs.
- The community itself can find optimal ways of conservation to achieve the best performance, optimized for events that are likely to happen.

## The Future – The Jetsons

As more information becomes available and integrated, we can optimize for events based on existing and accurately predicted future situations.